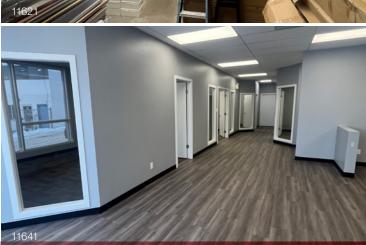

## PROPERTY HIGHLIGHTS

- Opportunity to lease office/warehouse in well-established industrial park and nearby residential
- Both units include nicely developed offices and are demised as follows:
  - o 11621- 3,318 sq.ft.± with 5 offices, boardroom, kitchenette and grade loading warehouse
  - o 11641 2,995 sq.ft. ± with 2 large offices, boardroom, open bullpen/showroom, kitchenette and grade loading warehouse
- Telus Fibre internet
- Located just off 142 Street and 118 Avenue, with easy access to Yellowhead Trail and a large residential population