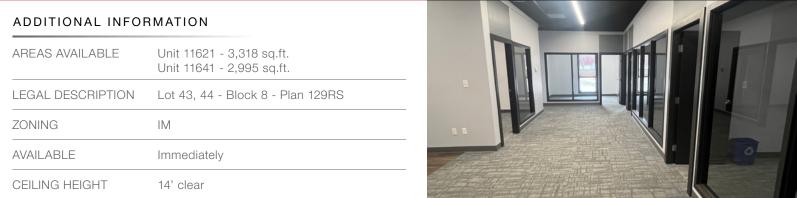

## PROPERTY HIGHLIGHTS

- Opportunity to lease office/warehouse in well-established industrial park and nearby residential
- Both units include nicely developed offices and are demised as follows:
  - o 11621- 3,318 sq.ft.± with 5 offices, boardroom, kitchenette and grade loading warehouse
  - o 11641 2,995 sq.ft. ± with 2 large offices, boardroom, open bullpen/showroom, kitchenette and grade loading warehouse
- Telus Fibre internet
- Located just off 142 Street and 118 Avenue, with easy access to Yellowhead Trail and a large residential population