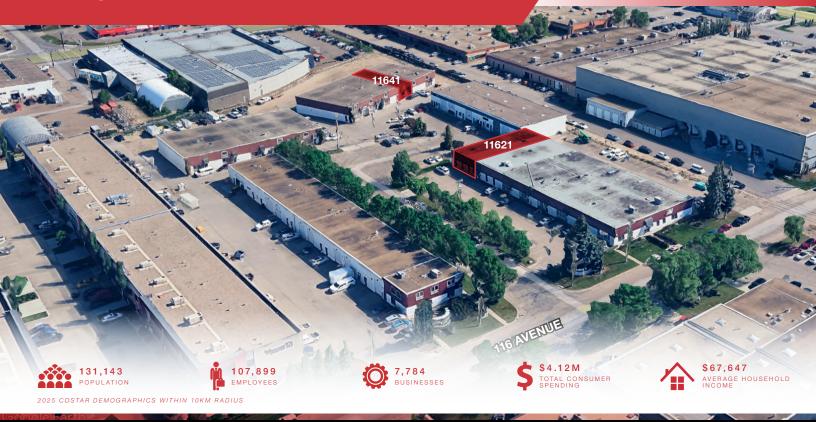

## HARMONY PLAZA

11621 & 11641 - 145 STREET | EDMONTON, AB | MULTIPLE INDUSTRIAL BAYS

## PROPERTY HIGHLIGHTS

- Opportunity to lease office/warehouse in well-established industrial park and nearby residential
- Both units include nicely developed offices and are demised as follows:
  - o 11621- 3,318 sq.ft.± with 5 offices, boardroom, kitchenette and grade loading warehouse
  - o 11641 2,995 sq.ft. ± with 2 large offices, boardroom, open bullpen/showroom, kitchenette and grade loading warehouse
- Telus Fibre internet
- Located just off 142 Street and 118 Avenue, with easy access to Yellowhead Trail and a large residential population